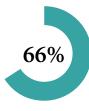

#### **KEY FACTS**

worldwide

of respondents identify as professional or semi-professional musicians

#### **PERFORMING & TEACHING**

- 66% of readers identify as professional or • semi-professional musicians, of whom:
  - 86% are organists
  - 65% are choral directors
  - 35% are singers
  - 22% are composers
- One in four readers teaches music, with an average of 13 students
- 86% of readers spend an average of £145 on sheet music annually